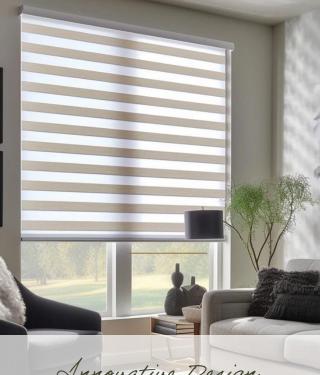

Sleek, Simple and Stylish
ROLLER BLINDS

Zebra blinds feature alternating sheer and solid fabric stripes, allowing for precise light control and privacy adjustment. With a simple adjustment, you can switch between full privacy and softly diffused natural light. The sleek, contemporary look of zebra blinds enhances the decor of any room, offering a perfect blend of style and practicality.