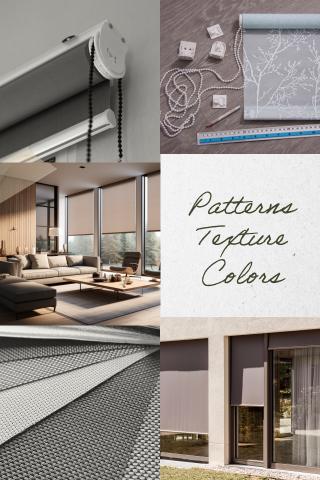

From soft neutrals to bold statement colors, our blinds are available in a variety of shades to match your interior design.

Explore options including wood, aluminum, fabric, and more, each offering unique qualities and visual appeal.

We offer custom sizes and finishes, allowing you to tailor your blinds to perfectly fit your space.

WWW.THESHUTTERS.CA

transforming spaces