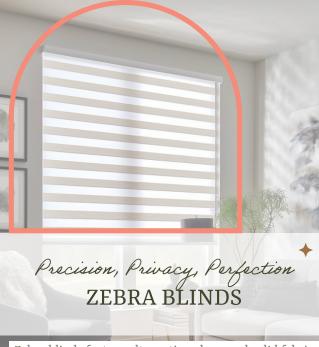

Sleek, Simple and Stylish
ROLLER BLINDS

Zebra blinds feature alternating sheer and solid fabric stripes, allowing for precise light control and privacy adjustment. With a simple adjustment, you can switch between full privacy and softly diffused natural light. The sleek, contemporary look of zebra blinds enhances the decor of any room, offering a perfect blend of style and practicality.