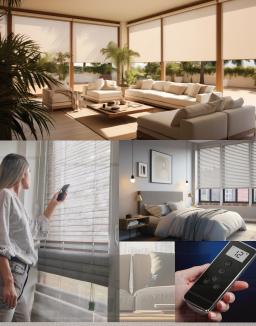

Smart Control, Modern
Living
MOTORIZED BLINDS

Experience the convenience of controlling your blinds with a remote, smartphone, or voice commands through Alexa, Google Home, or Siri.

Perfect for hard-to-reach windows or for creating a fully automated home environment, adding ease and sophistication to your daily routine. Cordless design ensures a safer environment for homes with children and pets, reducing the risk of accidents. Roller blinds are user-friendly, available in both manual and motorized options, catering to different needs and preferences.