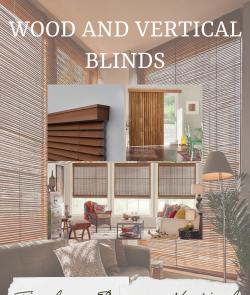

Timeless Clegance, Vertical Versatility

Wood blinds bring the rich, natural beauty of wood into your home, creating a warm and inviting atmosphere. Their classic design complements a variety of decor styles, from rustic to contemporary, ensuring they never go out of style.

Vertical blinds are ideal for covering wide windows and sliding glass doors, providing smooth and easy operation. Their sleek, vertical lines create a contemporary look that enhances the visual height of any room.