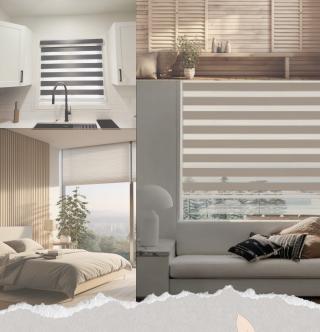

Sleek, Simple and Stylish
ROLLER BLINDS

Zebra blinds feature alternating sheer and solid fabric stripes, allowing for precise light control and privacy adjustment. With a simple adjustment, you can switch between full privacy and softly diffused natural light. The sleek, contemporary look of zebra blinds enhances the decor of any room, offering a perfect blend of style and practicality.

From soft neutrals to bold statement colors, our blinds are available in a variety of shades to match your interior design.

Explore options including wood, aluminum, fabric, and more, each offering unique qualities and visual appeal.