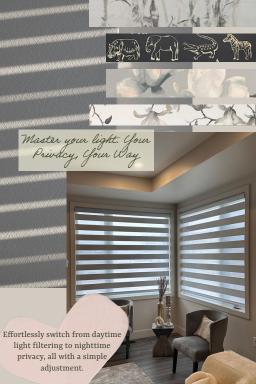

Sleek, Simple and Stylish
ROLLER BLINDS

Zebra blinds feature alternating sheer and solid fabric stripes, allowing for precise light control and privacy adjustment. With a simple adjustment, you can switch between full privacy and softly diffused natural light. The sleek, contemporary look of zebra blinds enhances the decor of any room, offering a perfect blend of style and practicality.