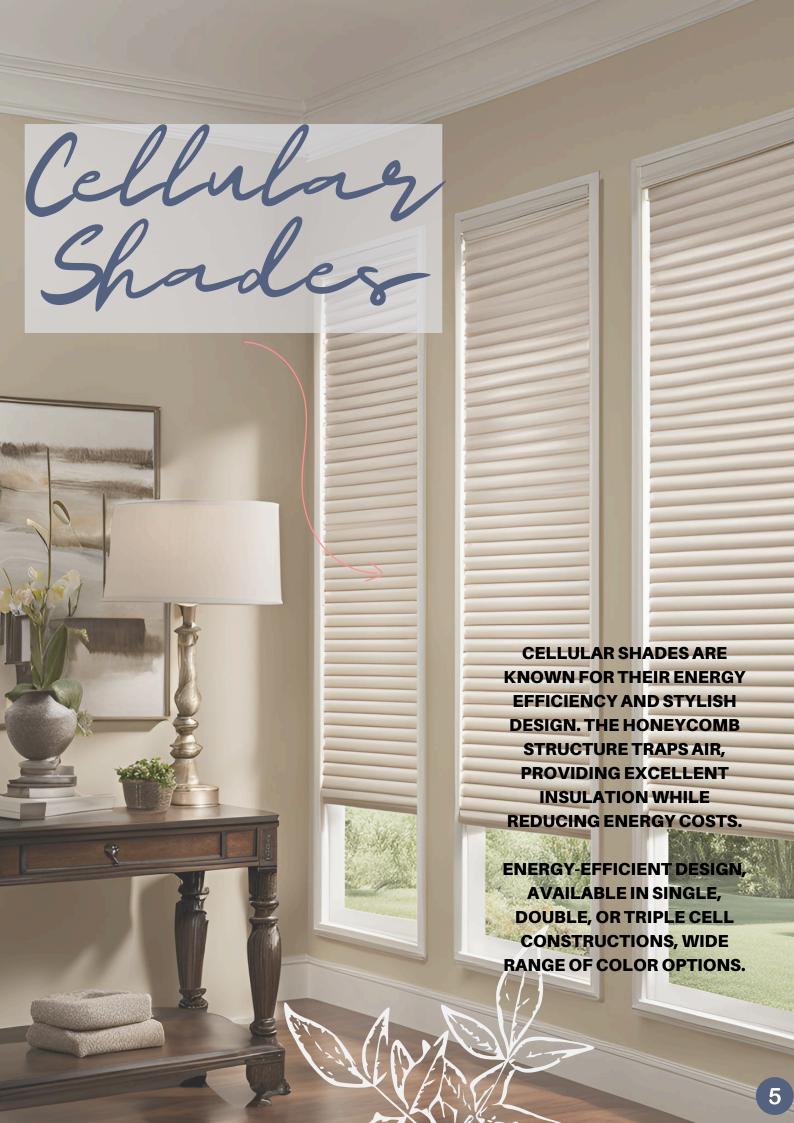

SYNTHETIC MATERIALS
LIKE POLYESTER AND PVC
ARE DURABLE AND EASY
TO MAINTAIN. THESE
SHADES ARE IDEAL FOR
HIGH-TRAFFIC AREAS OR
HOMES WITH CHILDREN
AND PETS.

RESISTANT TO MOISTURE AND FADING, EASY TO CLEAN, AVAILABLE IN A WIDE RANGE OF COLORS AND STYLES.