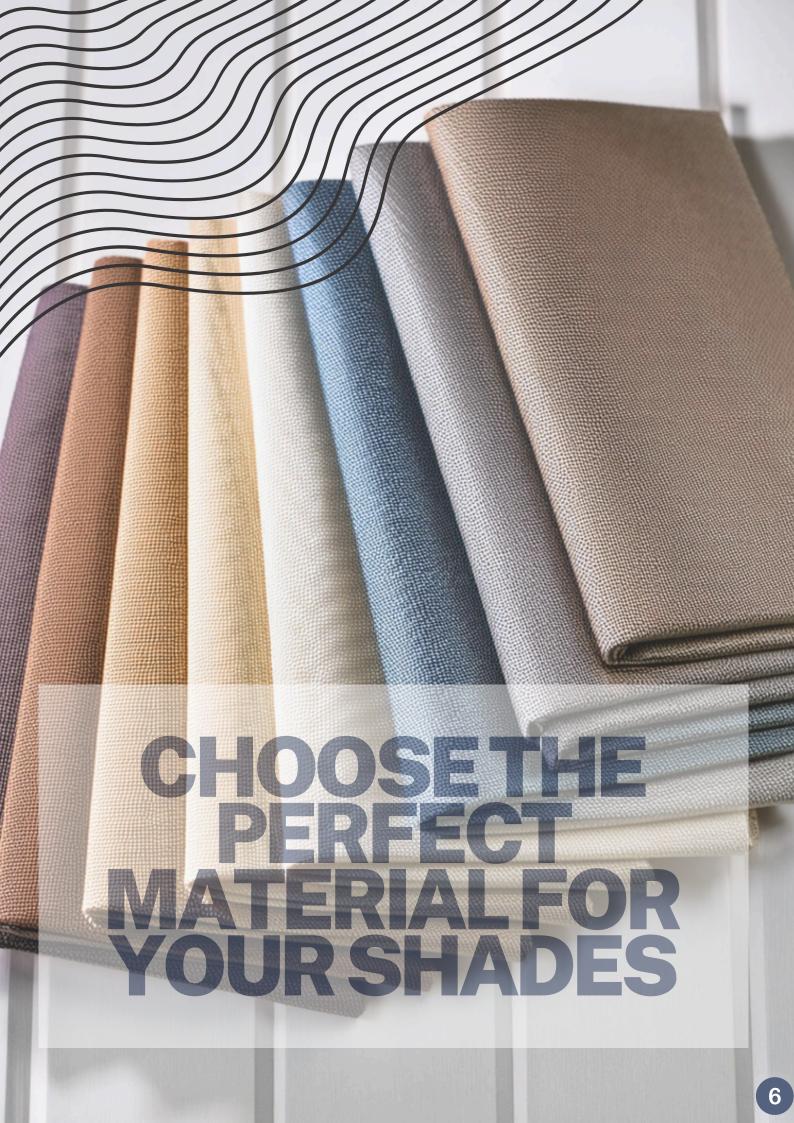

WELCOME WOOLD OF WINDOW SHADES

Discover Our Top Window Shades

FABRIC SHADES ARE AVAILABLE IN A WIDE RANGE OF TEXTURES, COLORS,

WIDE RANGE OF TEXTURES, COLORS, AND PATTERNS. WHETHER YOU PREFER A SUBTLE, NEUTRAL TONE OR A BOLD STATEMENT, OUR FABRIC SHADES CAN BE CUSTOMIZED TO MATCH YOUR DÉCOR.

CHOOSE FROM LIGHTWEIGHT
SHEERS, MEDIUM-WEIGHT BLENDS,
OR HEAVIER BLACKOUT FABRICS
DEPENDING ON YOUR LIGHT AND
PRIVACY NEEDS.

MOST FABRIC SHADES CAN BE
DUSTED REGULARLY AND SPOTCLEANED WITH A MILD DETERGENT.
SOME FABRICS MAY BE DRYCLEANED OR STEAMED.