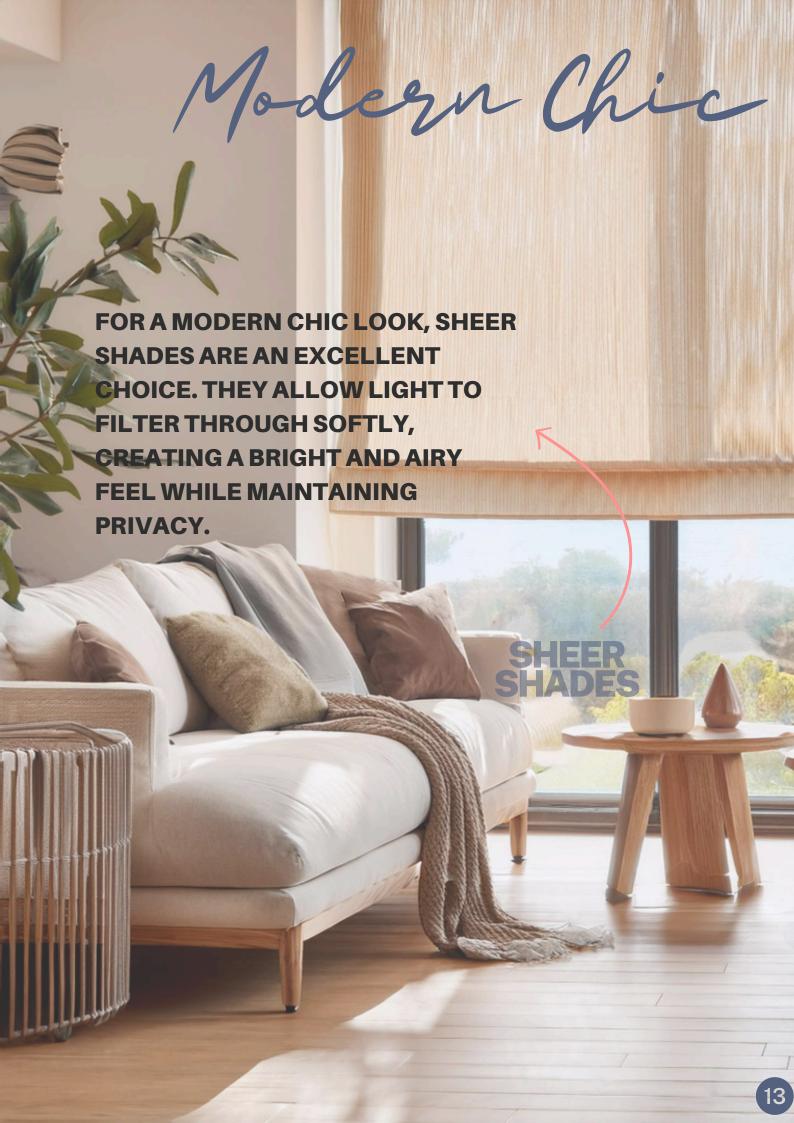

DEPENDING ON YOUR LIGHT AND
PRIVACY NEEDS.

MOST FABRIC SHADES CAN BE
DUSTED REGULARLY AND SPOTCLEANED WITH A MILD DETERGENT.
SOME FABRICS MAY BE DRYCLEANED OR STEAMED.







SYNTHETIC MATERIALS
LIKE POLYESTER AND PVC
ARE DURABLE AND EASY
TO MAINTAIN. THESE
SHADES ARE IDEAL FOR
HIGH-TRAFFIC AREAS OR
HOMES WITH CHILDREN
AND PETS.

RESISTANT TO MOISTURE AND FADING, EASY TO CLEAN, AVAILABLE IN A WIDE RANGE OF COLORS AND STYLES.

WIPE DOWN WITH A DAMP CLOTH TO REMOVE DUST AND STAINS. AVOID HARSH CHEMICALS THAT COULD DAMAGE THE MATERIAL.



## INSPIRE YOUR Money STYLLS - Oleandes

WWW.THESHUTTERS.CA

FOR A MINIMALIST LOOK,
OPT FOR ROLLER SHADES
IN NEUTRAL TONES.
THEIR CLEAN LINES AND
UNDERSTATED DESIGN
MAKE THEM A PERFECT
CHOICE FOR MODERN
INTERIORS WHERE
SIMPLICITY IS KEY.



Minimalist