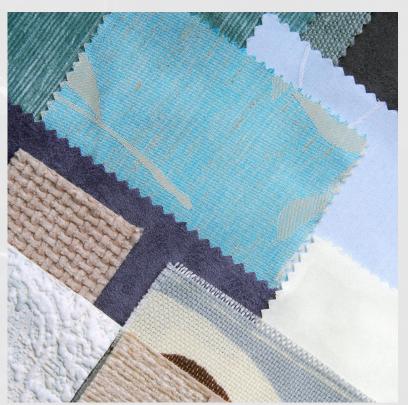

WELCOME WOOLD OF WINDOW SHADES

Discover Our Top Window Shades

FABRIC SHADES ARE AVAILABLE IN A WIDE RANGE OF TEXTURES, COLORS,

WIDE RANGE OF TEXTURES, COLORS, AND PATTERNS. WHETHER YOU PREFER A SUBTLE, NEUTRAL TONE OR A BOLD STATEMENT, OUR FABRIC SHADES CAN BE CUSTOMIZED TO MATCH YOUR DÉCOR.

CHOOSE FROM LIGHTWEIGHT
SHEERS, MEDIUM-WEIGHT BLENDS,
OR HEAVIER BLACKOUT FABRICS
DEPENDING ON YOUR LIGHT AND
PRIVACY NEEDS.

MOST FABRIC SHADES CAN BE
DUSTED REGULARLY AND SPOTCLEANED WITH A MILD DETERGENT.
SOME FABRICS MAY BE DRYCLEANED OR STEAMED.