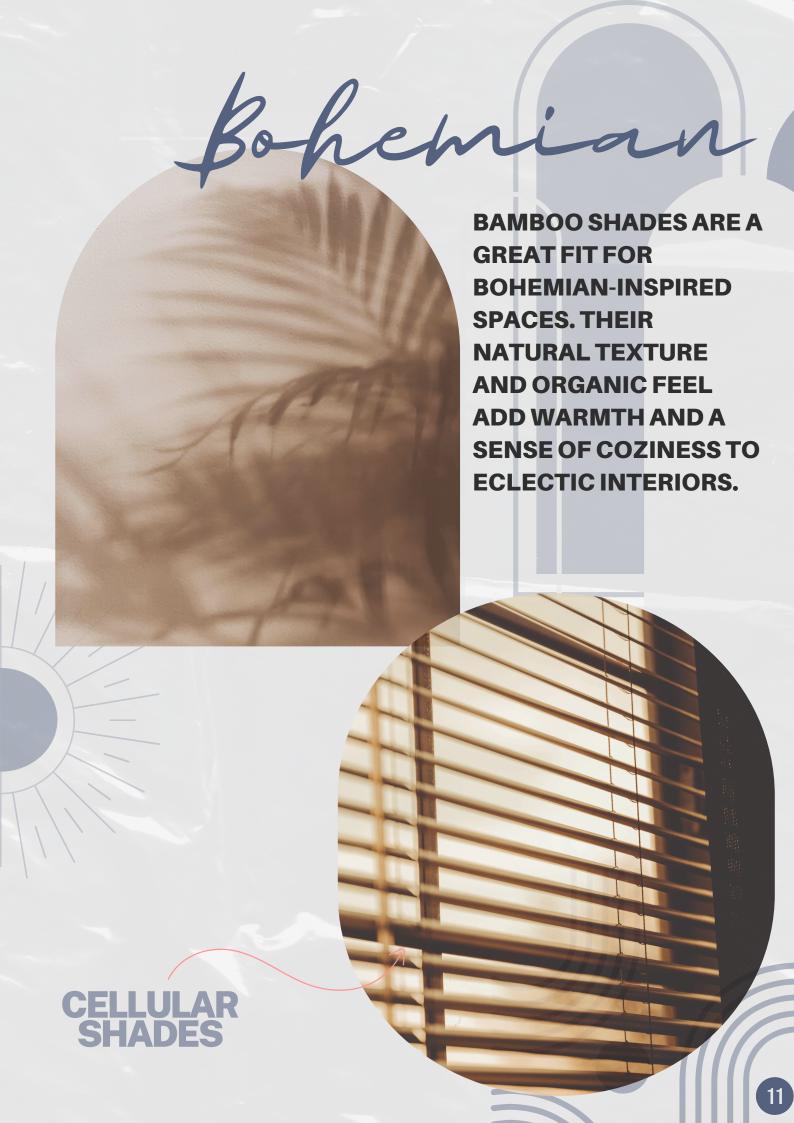

ICS
DEPENDING ON YOUR LIGHT AND
PRIVACY NEEDS.

MOST FABRIC SHADES CAN BE
DUSTED REGULARLY AND SPOTCLEANED WITH A MILD DETERGENT.
SOME FABRICS MAY BE DRYCLEANED OR STEAMED.







SYNTHETIC MATERIALS
LIKE POLYESTER AND PVC
ARE DURABLE AND EASY
TO MAINTAIN. THESE
SHADES ARE IDEAL FOR
HIGH-TRAFFIC AREAS OR
HOMES WITH CHILDREN
AND PETS.

RESISTANT TO MOISTURE AND FADING, EASY TO CLEAN, AVAILABLE IN A WIDE RANGE OF COLORS AND STYLES.

WIPE DOWN WITH A DAMP CLOTH TO REMOVE DUST AND STAINS. AVOID HARSH CHEMICALS THAT COULD DAMAGE THE MATERIAL.



## INSPIRE YOUR Money STYLLS - Oleandes

WWW.THESHUTTERS.CA

FOR A MINIMALIST LOOK,
OPT FOR ROLLER SHADES
IN NEUTRAL TONES.
THEIR CLEAN LINES AND
UNDERSTATED DESIGN
MAKE THEM A PERFECT
CHOICE FOR MODERN
INTERIORS WHERE
SIMPLICITY IS KEY.



Minimalist