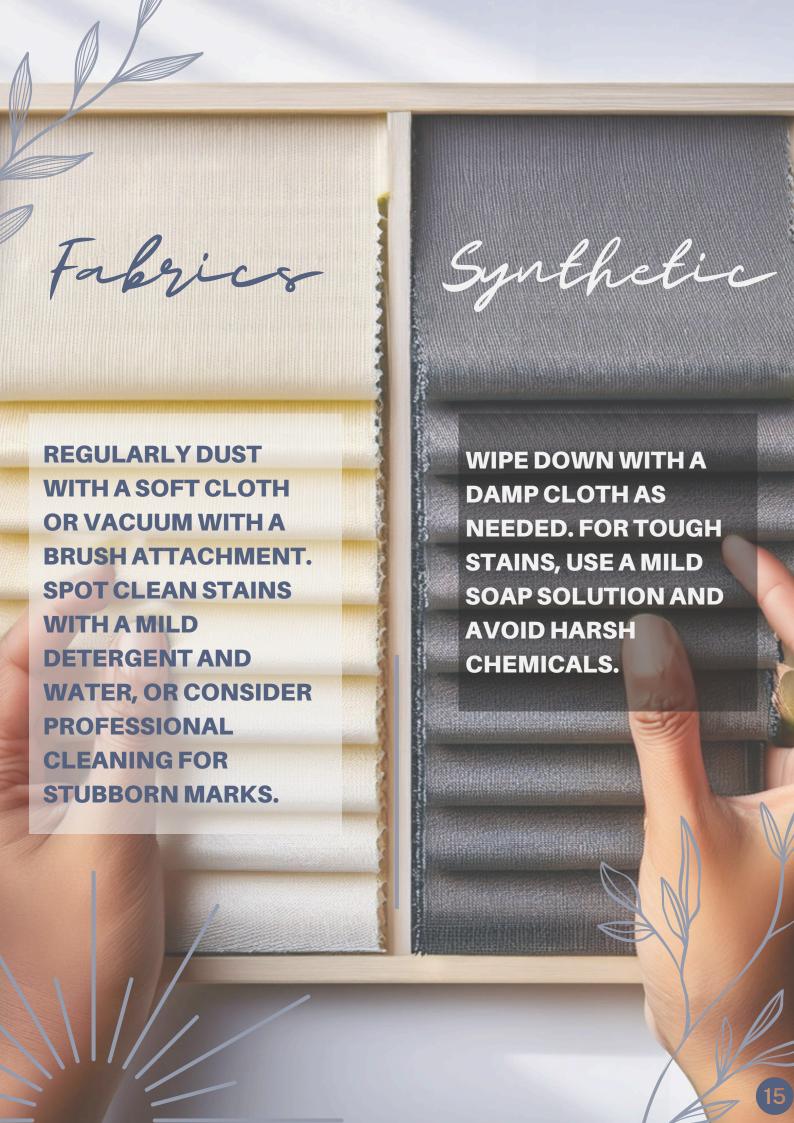

CHOOSE FROM LIGHTWEIGHT
SHEERS, MEDIUM-WEIGHT BLENDS,
OR HEAVIER BLACKOUT FABRICS
DEPENDING ON YOUR LIGHT AND
PRIVACY NEEDS.

MOST FABRIC SHADES CAN BE
DUSTED REGULARLY AND SPOTCLEANED WITH A MILD DETERGENT.
SOME FABRICS MAY BE DRYCLEANED OR STEAMED.

SYNTHETIC MATERIALS
LIKE POLYESTER AND PVC
ARE DURABLE AND EASY
TO MAINTAIN. THESE
SHADES ARE IDEAL FOR
HIGH-TRAFFIC AREAS OR
HOMES WITH CHILDREN
AND PETS.

RESISTANT TO MOISTURE AND FADING, EASY TO CLEAN, AVAILABLE IN A WIDE RANGE OF COLORS AND STYLES.

WIPE DOWN WITH A DAMP CLOTH TO REMOVE DUST AND STAINS. AVOID HARSH CHEMICALS THAT COULD DAMAGE THE MATERIAL.