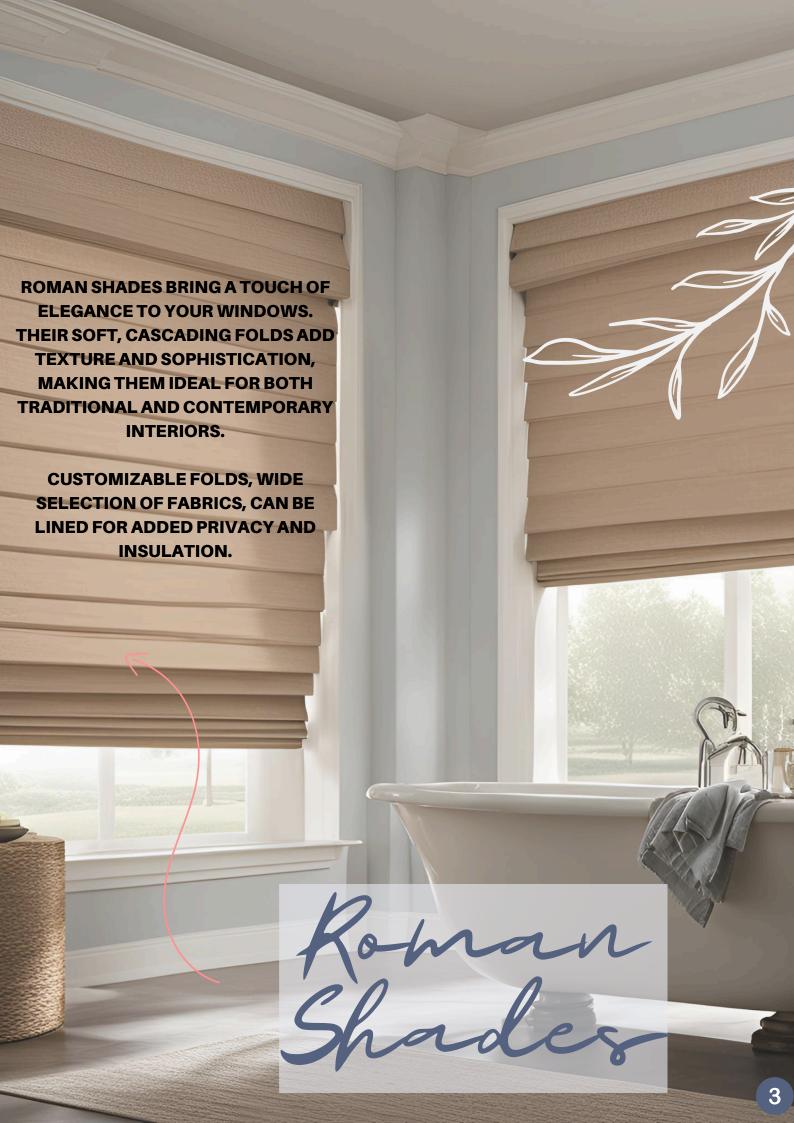

WELCOME WOOLD OF WINDOW SHADES

Discover Our Top Window Shades

FABRIC SHADES ARE AVAILABLE IN A WIDE RANGE OF TEXTURES, COLORS,

WIDE RANGE OF TEXTURES, COLORS, AND PATTERNS. WHETHER YOU PREFER A SUBTLE, NEUTRAL TONE OR A BOLD STATEMENT, OUR FABRIC SHADES CAN BE CUSTOMIZED TO MATCH YOUR DÉCOR.

CHOOSE FROM LIGHTWEIGHT
SHEERS, MEDIUM-WEIGHT BLENDS,
OR HEAVIER BLACKOUT FABRICS
DEPENDING ON YOUR LIGHT AND
PRIVACY NEEDS.

MOST FABRIC SHADES CAN BE
DUSTED REGULARLY AND SPOTCLEANED WITH A MILD DETERGENT.
SOME FABRICS MAY BE DRYCLEANED OR STEAMED.