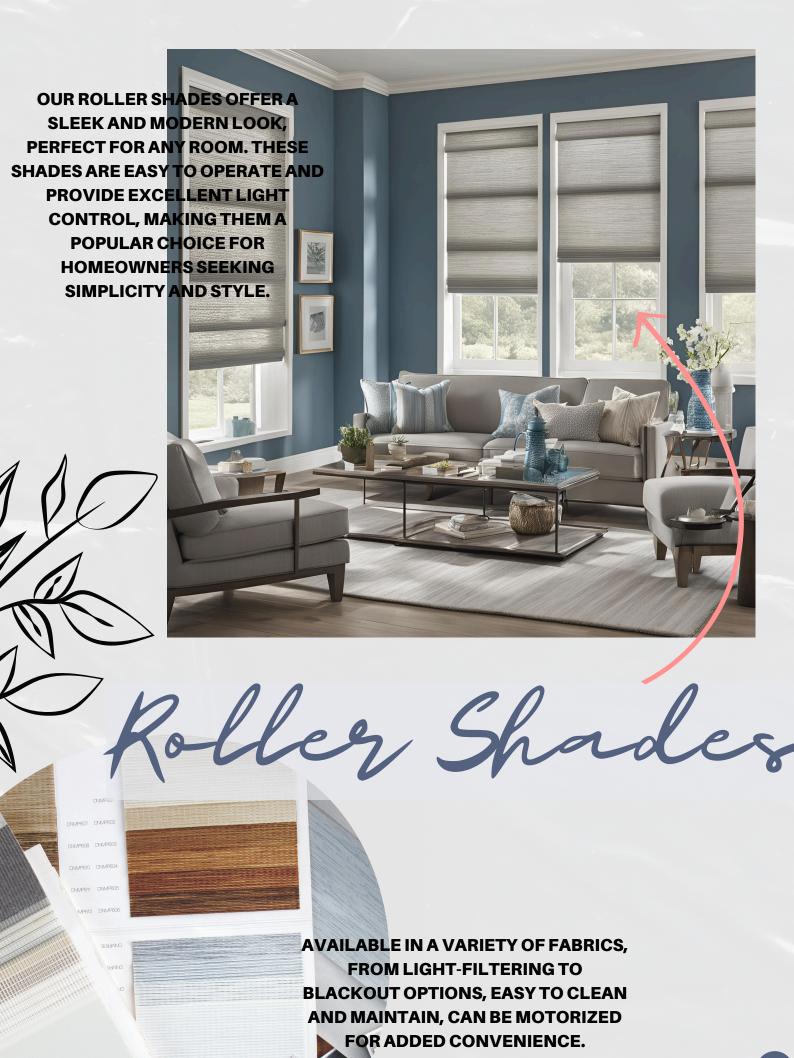

## INSPIRE YOUR Money STYLLS - Oleandes

WWW.THESHUTTERS.CA

FOR A MINIMALIST LOOK,
OPT FOR ROLLER SHADES
IN NEUTRAL TONES.
THEIR CLEAN LINES AND
UNDERSTATED DESIGN
MAKE THEM A PERFECT
CHOICE FOR MODERN
INTERIORS WHERE
SIMPLICITY IS KEY.

Minimalist